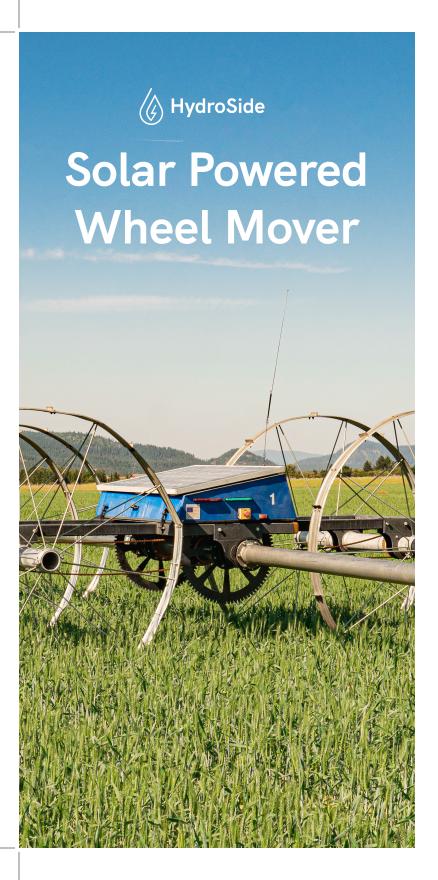

## **Product Specifications**

**Brand** HydroSide

**Product** HydroMover

Weight 1000 lbs (approx.)

Wheel Base  $72''W \times 115''L$ 

Frame Material Welded and Powder Coated Steel

Cover Material Welded and Powder Coated Sheet Metal

Axle Material Aluminium

Wheel Sizes Compatible with all Standard Wheel Line Wheel Sizes

**Pipe Compatibility** Standard 4" or 5" Wheel Line Pipe Size

**Pipe Connection** Standard Flange with 6 or 8 Bolt Pattern

**Speed of Travel** approx 1 minute per 60 foot set move

Battery Type 12V Deep Cycle Marine Batteries Wired in Series

Motor 3HP Electric Motor

**Gear Ratio** 468:1 Through Gearbox, Pinon Gears, & Bull Gears

Self Charging System 200 Watt Solar Panel with MPPT Charge Controller

Onboard Controls LoRa Enabled PCB Paired with Motor Controller

**Remote Control** Wireless Handheld Remote Control

**Warranty** 2 Year Limited Warranty